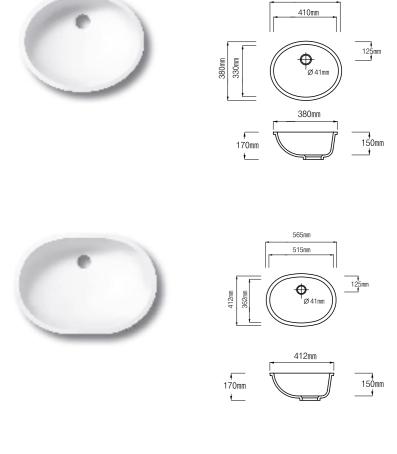

he quality of Hanex® Solid Surfaces is certified by various institutions such as SCS, Greenguard, NSF. The result of specification and certifications can be downloaded under www.hyundailnc.eu.

Coming soon: EPD/ Environmental Product Declaration, New SCS, and more.....

#### **Environment**























#### Hygiene







**Processes** 



#### Façade



The unlimited design flexibility of Hanex enables you to create a beautiful and durable aesthetic in any high-end interior design and fit-out for commercial areas, be it a hospital, hotel or restaurant.









S-008 S-004 N-White Ivory

#### NEW





### VB4001

S-008 S-004 N-White Ivory

## NEW





### VB3701

S-008 S-00 N-White lvory

## NEW





13 **Casting Bowls Casting Bowls** 



S-008 S-004 N-White Ivory



















## SB4001

S-008 S-004
N-White Ivory

NEW





#### SB5001

S-008 S-004
N-White Ivory

NEW





### SB3112







Casting Sinks 17



#### SB4520







### SB7518







#### SB5818







#### SB7820







#### SB6019











#### **Waste Valve / Bowls**



WV 14 push to open



WV 14 non lockable

#### **Drain Set / Bowls**



The pictures listed here are only examples and may differ from the assortment.

The selection of accessories may vary and should be requested from the Hanex®-Team if necessary.











Our sinks and bowls provide beautiful, high quality, hygienic and reliable designs to residential and public spaces. With our range of colours and design possibilities, we have the right concept for the bathroom and kitchen area. Our sinks & bowls are resistant to heat