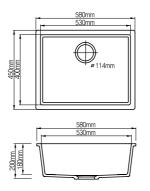

Coming soon: EPD/ Environmental Product Declaration, New SCS, and more.....

#### **Environment**























#### Hygiene







**Processes** 



#### Façade



The unlimited design flexibility of Hanex enables you to create a beautiful and durable aesthetic in any high-end interior design and fit-out for commercial areas, be it a hospital, hotel or restaurant.









S-008 S-004 N-White Ivory

#### NEW





### VB4001

S-008 S-004 N-White Ivory

## NEW





### VB3701

S-008 S-00 N-White lvory

## NEW





13 **Casting Bowls Casting Bowls** 



S-008 S-004 N-White Ivory



















## SB4001

S-008 S-004
N-White Ivory

NEW





#### SB5001

S-008 S-004
N-White Ivory

NEW





### SB3112







Casting Sinks 17



#### SB4520







### SB7518







#### SB5818







#### SB7820







#### SB6019











#### **Waste Valve / Bowls**



WV 14 push to open



WV 14 non lockable

#### **Drain Set / Bowls**



The pictures listed here are only examples and may differ from the assortment.

The selection of accessories may vary and should be requested from the Hanex®-Team if necessary.











Our sinks and bowls provide beautiful, high quality, hygienic and reliable designs to residential and public spaces. With our range of colours and design possibilities, we have the right concept for the bathroom and kitchen area. Our sinks & bowls are resistant to heat and scratches, guarantee a modern look and are easy to clean.



# Creating added values through innovation





Hyundai L&C Europe GmbH

Düsseldorfer Straße 13 65760 Eschborn, Germany +49 6196